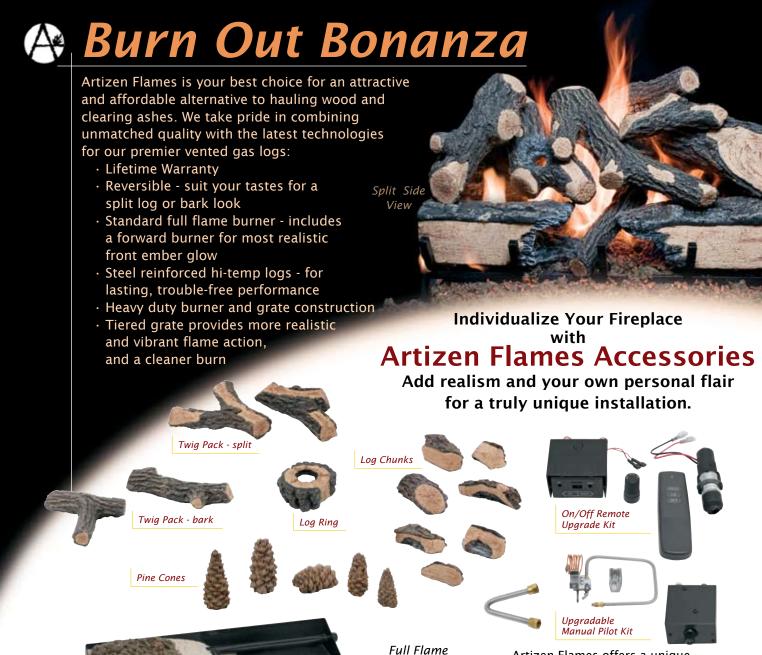

We give you more: Artizen Flames has a unique burner that gives your installation a three dimensional "full flame" look - at no extra cost! Our Burner Kits include a heavy-duty grate, rear log risers, full flame burner, sand, vermiculite, lava granules, embers and a gas connector kit.