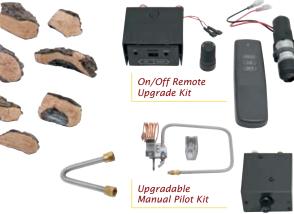

Log Chunks

Log Ring

Artizen Flames offers a unique, upgradable standing Pilot Kit. You can choose a "match light" burner (NG only), manual pilot, or remote control pilot system.

What sets Artizen Flames Pilot Kits apart from other manufactures' is that you can choose to upgrade your valve from manual to a remote system without the added expense of an additional valve.