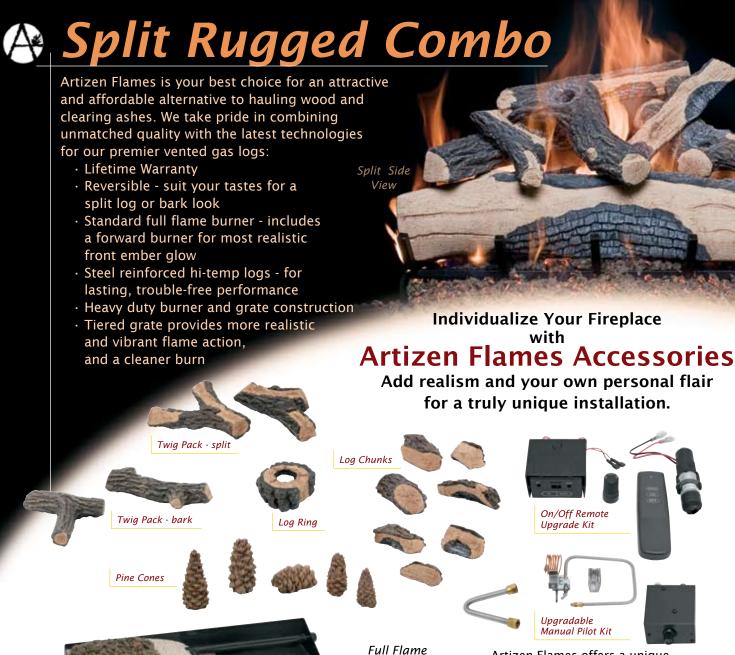

We give you more: Artizen Flames has a unique burner that gives your installation a three dimensional "full flame" look - at no extra cost! Our Burner Kits include a heavy-duty grate, rear log risers, full flame burner, sand, vermiculite, lava granules, embers and a gas connector kit.